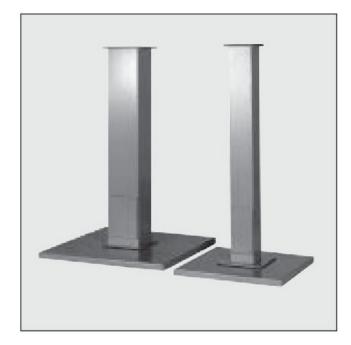

## APPLICATION

Ralston's P95 series columns and bases are designed to floor mount C88 series consoles and PB90 series push button consoles in industrial environments containing dust, dirt, and oil.

### CONSTRUCTION

P95 columns are made from 14 ga. hot rolled steel and have continuously welded seams ground to a smooth finish. One piece 11 ga. flanges are welded to each end, and columns come complete with solid neoprene gaskets, screws and connector flanges for base and enclosure mounting. The column acts as a wireway with an access opening and gasketed cover plate. P95 bases are made from reinforced 11 ga. hot rolled steel and come complete with column mounting holes and levelling screws. The bases are interchangeable with either size column.