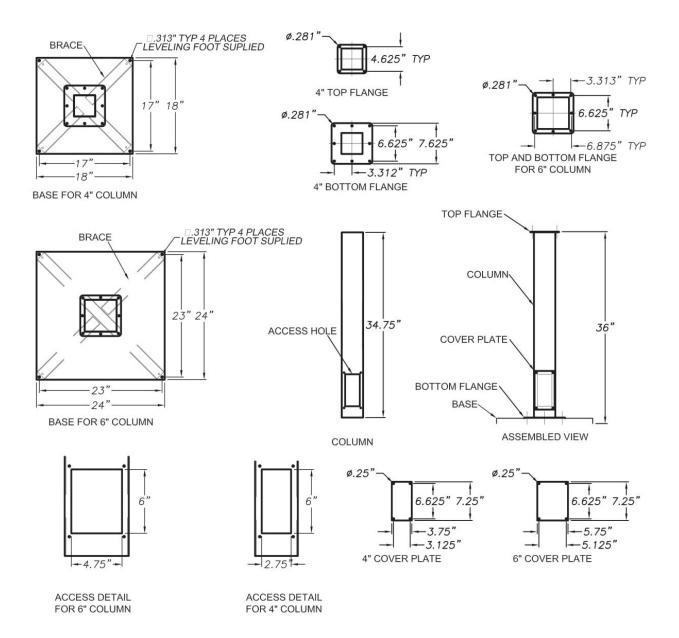

### CONSTRUCTION

P95 columns are made from 14 ga. hot rolled steel and have continuously welded seams ground to a smooth finish. One piece 11 ga. flanges are welded to each end, and columns come complete with solid neoprene gaskets, screws and connector flanges for base and enclosure mounting. The column acts as a wireway with an access opening and gasketed cover plate. P95 bases are made from reinforced 11 ga. hot rolled steel and come complete with column mounting holes and levelling screws. The bases are interchangeable with either size column.

#### SPECIAL ORDERS

Custom units made from stainless steel or with special finishes, sizes or punching can be supplied on order

| Part No.  | Dimensions         |
|-----------|--------------------|
| Column    |                    |
| P95-0404C | 4" x 4" x 34.75"   |
| P95-0606C | 6" x 6" x 34.75"   |
| Base      |                    |
| P95-1818B | 18" x 18" x 1.125" |
| P95-2424B | 24" x 24" x 1.125" |